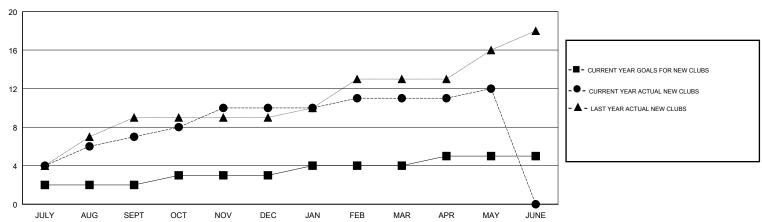

## GOALS AND ACTUAL NEW CLUBS CUMULATIVE

| DROPPED CLUBS: 5  DROPPED MEMBERS |           | 94 CLUBS OF 177 ADDED 1 OR MORE<br>NEW MEMBERS | GENDER DISTRIBUTION           MALE         9,982 (73.37%)           FEMALE         3,623 (26.63%)           Women Percentage Fiscal Year Goal: 10% |       |
|-----------------------------------|-----------|------------------------------------------------|----------------------------------------------------------------------------------------------------------------------------------------------------|-------|
| DECEASED                          | 20        | CLICK HERE FOR CUMULATIVE MEMBERSHIP DATA      | TOTAL FAMILY UNIT MEMBERS                                                                                                                          | 6,678 |
| CLUB CANCELLED OTHER              | 93<br>626 |                                                | FAMILY MEMBERS PAYING HALF                                                                                                                         |       |
| TOTAL                             | 739       |                                                | DUES                                                                                                                                               |       |